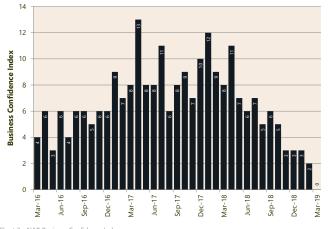

### **Business Sentiment**

\*The data to March 2019 shows that business confidence was on the decline due to the uncertainty surrounding the election outcome. Now that the outcome of the election on 18th May 2019 has been announced, press releases are starting to show upbeat sentiment. In our next quarterly report, we anticipate that the chart will show improvements.

Chart 3—NAB Business Confidence Index Source: National Australia Bank / Preston Rowe Paterson Research

The monthly business survey released by National Australia Bank (NAB) reported that business confidence index declined to +0 index points on March 2019 from December's +3 points. Confidence outcomes across industries in the quarter are mixed. While construction and wholesale saw notable declines, manufacturing saw the largest increase. The mining industry continues to record the overall highest confidence meanwhile the wholesale and property services saw the weakest level of confidence.

Across the states, the highest confidence is recorded in Western Australia at +7 index points, followed by South Australia (+1), while Victoria, Queensland and New South Wales lag at +0, -2, -3 index points respectively. The NAB business condition index fell to +4 index points from December's +9 points. Conditions remain most favourable in NSW (+7), followed by VIC and WA recording +4 index points each.