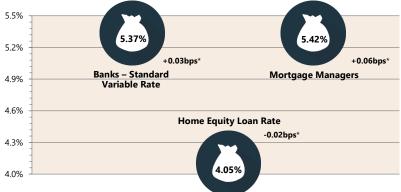

### **Home Lending Rates**

All three categories of the housing loan rate saw an overall increase over the March 2019 quarter. The Bank Variable Rate increased by 2 bps to 5.37 per cent and the Mortgage Manager rate increased by 5 bps to 5.42 per cent. The Home Equity loan increased most over the quarter, increasing by 12 bps to 6.65 per cent.

Year on year, both the Bank Variable rate and Mortgage Managers rate increased by 14 basis points, while the Home Equity Loan rate increased by only 24 basis points.

Chart 9— Home Lending Rates Source: ABS / Preston Rowe Paterson Research \*Change over the quarter