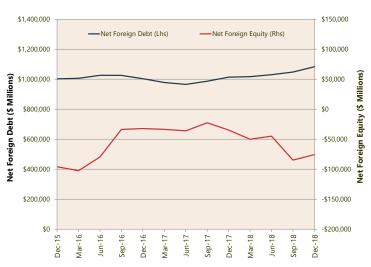

Government spending was the biggest contributor to the soft but positive economic growth numbers, supported by the continued infrastructure spending. Government's final consumption expenditure grew 1.8%, with large contributions from health, aged care and disability services.