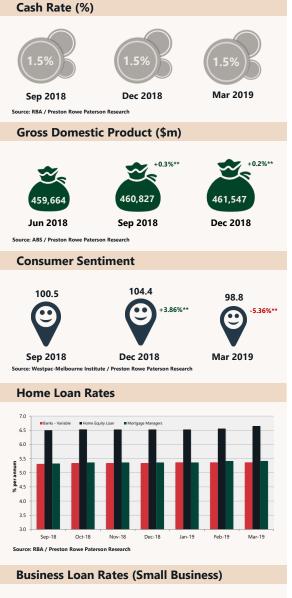

### **Cash Rate**

PRP

The Reserve Bank of Australia held the cash rate at 1.5 per cent for the  $32^{nd}$  consecutive period as of  $5^{th}$  March 2019.

The central bank acknowledged that the GDP data released during the month for the second half of 2018 have slowed and that faltering property markets and weak wages growth remain concerns.

The main domestic uncertainty continues to be the strength of household consumption in the context of weak growth in household income and falling housing prices in some cities.

The members of the Reserve Bank of Australia believe that it is appropriate to maintain a steady cash rate while progress on wage growth and inflation unfolds.

### **Gross Domestic Product**

PRP

The Australian economy grew by 0.2 per cent over the quarter to December 2018 - weaker than economists' expectations - following the 0.3 per cent increase over the September quarter and 0.9 per cent in June 2018. The weak result dragged down Australia's economic growth to a soft 2.3 per cent throughout 2018, well below the Reserve Bank of Australia's forecast of 2.8 per cent.

Government spending was the biggest contributor to the soft but positive economic growth numbers, supported by the continued infrastructure spending. Government's final consumption expenditure grew 1.8%, with large contributions from health, aged care and disability services.

The falling property prices, lack of wage growth and weak household consumption are the likely key drivers of soft growth in the economy over the quarter. Nonetheless, it remains a puzzle as to why softer economic output and spending data clashed with widespread signs of strong employment conditions.

### **Consumer Sentiment**

According to the Westpac-Melbourne Institute survey on consumer sentiment, the overall Consumer Sentiment Index declined to 98.8 index points in March from 103.8 index points in February. After a full year of optimists outnumbering with sentiments remaining above the 100 line, the first quarter of 2019 saw a weaker sentiment.

In January 2019, confidence was pressured by the continued slide in house prices, disappointing updates on economic growth, concerns around global trade war and political uncertainties. Consumer sentiment in February bounced back up above 100, due to RBA's shift in tone in regards to Australia's cash rates. Nonetheless, the consumer sentiment index recorded a weak end to the first quarter of the year at 98.8 as at March 2019, albeit still above the average level recorded in 2017.

### **Home Lending Rates**

All three categories of the housing loan rate saw an overall increase over the March 2019 quarter. The Bank Variable Rate increased by 2 bps to 5.37 per cent and the Mortgage Manager rate increased by 5 bps to 5.42 per cent. The Home Equity loan increased most over the quarter, increasing by 12 bps to 6.65 per cent.

Year on year, both the Bank Variable rate and Mortgage Managers rate increased by 14 basis points, while the Home Equity Loan rate increased by only 24 basis points.

Chart 9— Home Lending Rates Source: ABS / Preston Rowe Paterson Research \*Change over the quarter