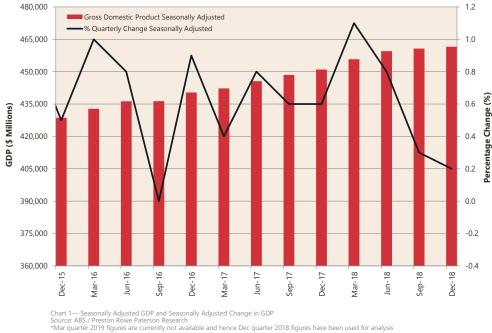

### **Gross Domestic Product**

PRP

The Australian economy grew by 0.2 per cent over the quarter to December 2018 - weaker than economists' expectations - following the 0.3 per cent increase over the September quarter and 0.9 per cent in June 2018. The weak result dragged down Australia's economic growth to a soft 2.3 per cent throughout 2018, well below the Reserve Bank of Australia's forecast of 2.8 per cent.

Government spending was the biggest contributor to the soft but positive economic growth numbers, supported by the continued infrastructure spending. Government's final consumption expenditure grew 1.8%, with large contributions from health, aged care and disability services.

The falling property prices, lack of wage growth and weak household consumption are the likely key drivers of soft growth in the economy over the quarter. Nonetheless, it remains a puzzle as to why softer economic output and spending data clashed with widespread signs of strong employment conditions.