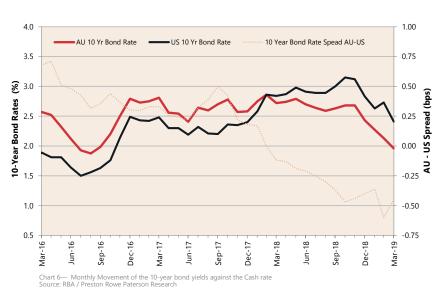

### Australian 10 Year Government Bond

Through the March 2019 quarter, the AU 10 year bond rate fell further (-47bps) than the US 10 year bond rate (-42 bps). This widened the AU-US bond spread by 5 basis points to -45 basis points.

On February 2019, the AU-US spread widened by to -60 basis points from January's reading of -36 bps. The AU 10 year bond rate declined -14 bps from in February while the US 10 year bond rate increased by 10bps over the same period, resulting in the 24bps widening of the AU-US spread. The increase in the US bond rate was mainly driven by the confidence around the US economy. US's GDP report showed that the economy has expanded at a betterthan-expected rate of 2.6 per cent annual pace in the last quarter of 2018.

Nonetheless, the AU-US 10 Year bond spread retracted towards the end of the quarter, closing the quarter with a spread of -45 basis points. Both the Australian and US rates fell by 17 basis points and 32 basis points to AU 1.96 per cent and US 2.41 per cent.