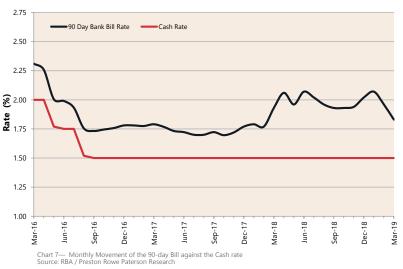

After increasing by 5 bps to 2.07 per cent in January 2019, the 90-Day Bank Bill rate gradually declined through the rest of the quarter. February 2019 saw a decline of 9 bps and March saw further declines of 13 bps to 1.83%.

On an annual basis, the Australian 90 Day Bank bill rate declined by 10 basis points, from March 2018's 1.93 per cent to 1.83 per cent as at March 2019.

Preston Rowe Paterson

Over the March Quarter 2019, all three categories of the business loan; Residential Secured, 3 Year Fixed Small Business Loan Rate and Other Small Business Loans; remain unchanged at 6.47 per cent, 5.19 per cent and 7.35 per cent respectively.