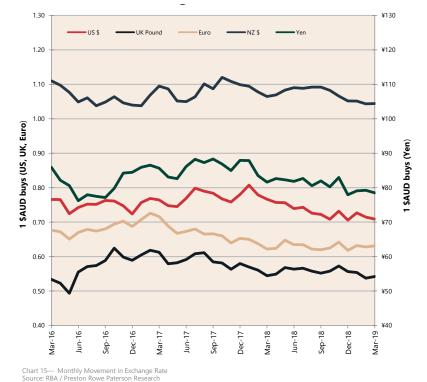

er cent, followed by the S&P/ASX200 Industrial Index, recording an increase of 10.75 per cent over the quarter to 6,281.4 index points. The S&P/ASX200 Industrial Index includes businesses predominantly amongst the manufacturing & distribution of capital goods, commercial services & supplies and transportation services field.

Similarly, the All Ordinaries Index increased by 9.67 per cent over the quarter to 6,261.7 index points. The strength in the overall Australian share price index was mainly driven by the near eight-year low unemployment rate and the declining price of iron ore. Additionally, the softening outlook of the US economy with the Feds downgrading its 2019 and 2020 GDP forecast and lifting its unemployment rate forecast boosts the share market confidence as well.







PRP



### Australian Exchange Rates

Over the month to March 2019, the Australian Dollar appreciated against most major currencies, including the UK Pound (+0.9%), Euro (+0.5%), and NZ Dollar (+0.1%). However, depreciation of the AUD is seen against USD (-0.8%) and the Japanese Yen (-0/9%). As at the end of March, \$AUD1.00 equated to \$USD0.7087, £0.5422, €0.6310, ¥78.49 and \$NZD1.0442.

The decline in Australian bond yields relative to other advanced economies is likely to have contributed somewhat to the modest depreciation of the Australian dollar recently. In January 2019, the AUD flash crashed to a 10 year low against the greenback, briefly touching US\$0.6715. Nonetheless, the Aussie rebounded back above US\$0.72 about a week later.

The RBA noted three factors that would likely to hav