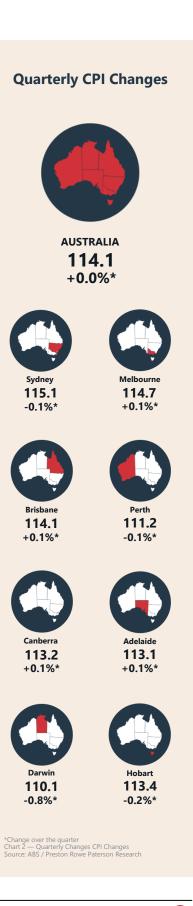

### **Consumer Price Index & Inflation**

National CPI remained at 114.1 index points over the guarter to March 2019, recording inflation of 1.3 per cent over the year, the lowest inflation rate since the third guarter of 2016, down from December's 1.8 per cent year on year. The declining growth of inflation rate in the guarter was mainly due to lower fuel prices - which have since come back up.

Over the quarter, the national CPI remained stagnant at 114.1 index points, following the 0.5 per cent rise in the December quarter and missing markets consensus of 0.2 per cent. The quarterly inflation figure is the lowest in three years, as upward price pressure of several goods and services was fully offset by price falls. The largest increase seen in the quarter were of Education (+2.7%), Health (+1.9%), Pets and related products (+1.6%) and Food & non-alcoholic beverages (+1.3%). On the contrary, the most significant price declines were seen in Holiday travel and accommodation (-3.0%), Transport (-1.7%), Recreation and culture (-1.5%) and Clothing and footwear (-1.4%).

Nonetheless, the CPI of all Australian capital saw marginal movements with Melbourne, Brisbane, Adelaide and Canberra increasing by 0.1 per cent. In contrast, Sydney and Perth declined by -0.1 per cent. Further declines were also seen in Hobart and Darwin, declining by -0.2 per cent and -0.8 per cent respectively.