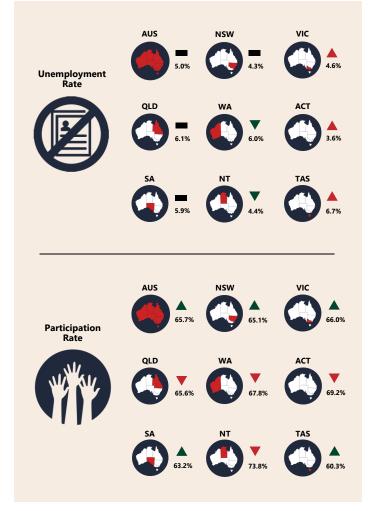

### Unemployment

PRP

The Australian unemployment rate fell back to 5.0 per cent in March 2019 following February's 4.9 per cent and January's 5.0 per cent. The 5 per cent unemployment rate recorded for March 2019 is also equal to the lowest level of unemployment since June 2011. The economy added 25,6700 jobs over the month, most of which are full-time positions.

The labour market continues to track well, and the RBA noted that the spare capacity issue is starting to translate into increasing wages, which is welcomed by the RBA.

Over the quarter, improvements in the unemployment rate were seen in Western Australia (-0.7%) and Northern Territory (0.4%) while NSW, QLD and SA's employment rate remained at 4.3 per cent, 6.1 per cent and 5.9 per cent respectively. On the other hand, an increase in the unemployment rate was seen in the ACT (+0.2%), TAS (+0.7%) and VIC (+0.4%).