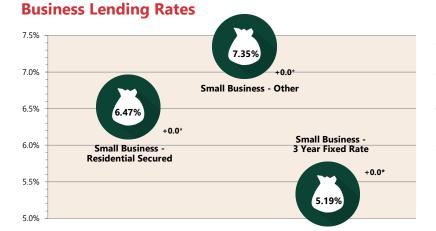

On an annual basis, the Australian 90 Day Bank bill rate declined by 10 basis points, from March 2018's 1.93 per cent to 1.83 per cent as at March 2019.

Preston Rowe Paterson

Over the March Quarter 2019, all three categories of the business loan; Residential Secured, 3 Year Fixed Small Business Loan Rate and Other Small Business Loans; remain unchanged at 6.47 per cent, 5.19 per cent and 7.35 per cent respectively.

The figure for the 3-Year Fixed Small business loan remained at 5.19 per cent since May 2018.

On the other hand, Residential Secured loans and Other Small Business tipped up by 4 bps in September 2018 and has since then remained at 6.47 and 7.35 per cent respectively.

Chart 8— Business Lending Rates Source: ABS / Preston Rowe Paterson Research \*Change over the quarter