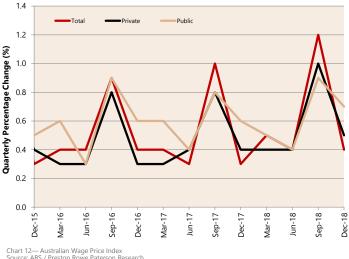

### Wage Price Index

Australia's Wage Price Index (WPI) increased by a seasonally adjusted 0.4 per cent in the December 2018 quarter (to 130.6 index points), down from the 1.2 per cent increase in September. Although quarterly changes recorded a decline year on year, Australia's wage price index continues to show improvement, increasing by 2.3 per cent over the year.