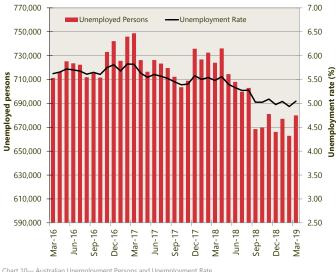

### Unemployment

PRP

The Australian unemployment rate fell back to 5.0 per cent in March 2019 following February's 4.9 per cent and January's 5.0 per cent. The 5 per cent unemployment rate recorded for March 2019 is also equal to the lowest level of unemployment since June 2011. The economy added 25,6700 jobs over the month, most of which are full-time positions.

The labour market continues to track well, and the RBA noted that the spare capacity issue is starting to translate into increasing wages, which is welcomed by the RBA.

Over the quarter, improvements in the unemployment rate were seen in Western Australia (-0.7%) and Northern Territory (0.4%) while NSW, QLD and SA's employment rate remained at 4.3 per cent, 6.1 per cent and 5.9 per cent respectively. On the other hand, an increase in the unemployment rate was seen in the ACT (+0.2%), TAS (+0.7%) and VIC (+0.4%).

Chart 10— Australian Unemployment Persons and Unemployment Rate Source: ABS / Preston Rowe Paterson Research