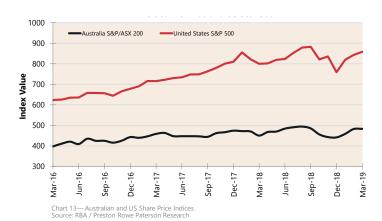

se of 6.0 per cent, followed by the S&P/ASX200 Industrial Index, recording an increase of 10.75 per cent over the quarter to 6,281.4 index points. The S&P/ASX200 Industrial Index includes businesses predominantly amongst the manufacturing & distribution of capital goods, commercial services & supplies and transportation services field.

Similarly, the All Ordinaries Index increased by 9.67 per cent over the quarter to 6,261.7 index points. The strength in the overall Australian share price index was mainly driven by the near eight-year low unemployment rate and the declining price of iron ore. Additionally, the softening outlook of the US economy with the Feds downgrading its 2019 and 2020 GDP forecast and lifting its unemployment rate forecast boosts the share market confidence as well.







PRP



### Australian Exchange Rates

Over the month to March 2019, the Australian Dollar appreciated against most major currencies, including the UK Pound (+0.9%), Euro (+0.5%), and NZ Dollar (+0.1%). However, depreciation of the AUD is seen against USD (-0.8%) and the Japanese Yen (-0/9%). As at the end of March, \$AUD1.00 equated to \$USD0.7087, £0.5422, €0.6310, ¥78.49 and \$NZD1.0442.

The decline in Australian bond yields relative to other advanced economies is likely to have contributed somewhat to the modest depreciation of the Australian dollar recently. In January 2019, the AUD flash crashed to a 10 year low against the greenback, briefly touching US\$0.6715. Nonetheless, the Aussie rebounded back above US\$0.72 about a week later.

The RBA noted three factors that would li