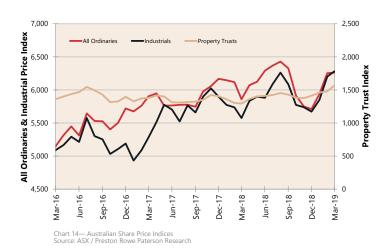

of 6.0 per cent, followed by the S&P/ASX200 Industrial Index, recording an increase of 10.75 per cent over the quarter to 6,281.4 index points. The S&P/ASX200 Industrial Index includes businesses predominantly amongst the manufacturing & distribution of capital goods, commercial services & supplies and transportation services field.

Similarly, the All Ordinaries Index increased by 9.67 per cent over the quarter to 6,261.7 index points. The strength in the overall Australian share price index was mainly driven by the near eight-year low unemployment rate and the declining price of iron ore. Additionally, the softening outlook of the US economy with the Feds downgrading its 2019 and 2020 GDP forecast and lifting its unemployment rate forecast boosts the share market confidence as well.







PRP



### Australian Exchange Rates

Over the month to March 2019, the Australian Dollar appreciated against most major currencies, including the UK Pound (+0.9%), Euro (+0.5%), and NZ Dollar (+0.1%). However, depreciation of the AUD is seen against USD (-0.8%) and the Japanese Yen (-0/9%). As at the end of March, \$AUD1.00 equated to \$USD0.7087, £0.5422, €0.6310, ¥78.49 and \$NZD1.0442.

The decline in Australian bond yields relative to other advanced economies is likely to have contributed somewhat to the modest depreciation of the Australian dollar recently. In January 2019, the AUD flash crashed to a 10 year low against the greenback, briefly touching US\$0.6715. Nonetheless, the Aussie rebounded back above US\$0.72 about a week later.

The RBA noted three factors that would like