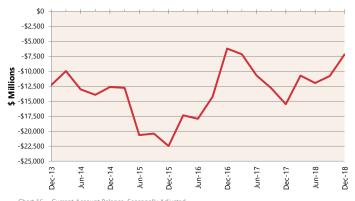

more exposed to imbalances between the buy and sell orders. Lastly, as in previous flash events, algorithmic trading strategies may have amplified the move.





### **Balance of Payments**

### **Current Account Balance**

In seasonally adjusted current price terms, Australia's current account deficit fell -33.2 per cent (or \$3.582 billion) to \$7.203 billion over the three months to December 2018. The balance on goods and services surplus in the guarter was \$8.425 billion following the \$6.863 billion surplus in September 2018. Both exports and imports of goods and services increased over the guarter by +4.0 per cent (to \$3.525 billion) and +1.1 per cent (to \$869 million) respectively. Over the same period, the primary income deficit decreased by \$921 million to \$15.628 billion.



Chart 16— Current Account Balance, Seasonally Adjusted Source: ABS / Preston Rowe Paterson Research \*Mar quarter 2019 figures are currently not available and hence Dec quarter 2018 figures have been used for analysis

### International Investment Position

As at 31<sup>st</sup> December 2018, Australia's net International Investment Position (IIP) increased by \$36.506 billion to \$975.65 billion. Net foreign debt liability increased by \$35.412 billion (or 3.3%) to \$1,082.87 billion, whilst net foreign equity asset increased by \$1.094 billion (or -1.0%) to -\$107.22 billion.



n Debt and Net Equity Liability Chart 17 Net Forei e: ABS /

SOURCE: Abs / Presion ROWE Falleson research \*Mar quarter 2019 figures are currently not available and hence Dec quarter 2018 figures have been use