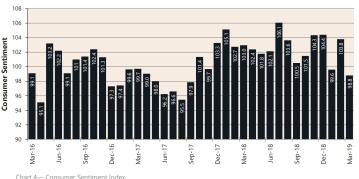

### **Consumer Sentiment**

According to the Westpac-Melbourne Institute survey on consumer sentiment, the overall Consumer Sentiment Index declined to 98.8 index points in March from 103.8 index points in February. After a full year of optimists outnumbering with sentiments remaining above the 100 line, the first quarter of 2019 saw a weaker sentiment.

In January 2019, confidence was pressured by the continued slide in house prices, disappointing updates on economic growth, concerns around global trade war and political uncertainties. Consumer sentiment in February bounced back up above 100, due to RBA's shift in tone in regards to Australia's cash rates. Nonetheless, the consumer sentiment index recorded a weak end to the first quarter of the year at 98.8 as at March 2019, albeit still above the average level recorded in 2017.

Chart 4— Consumer Sentiment Index Source: Westpac-Melbourne Institute Survey / Preston Rowe Paterson Research