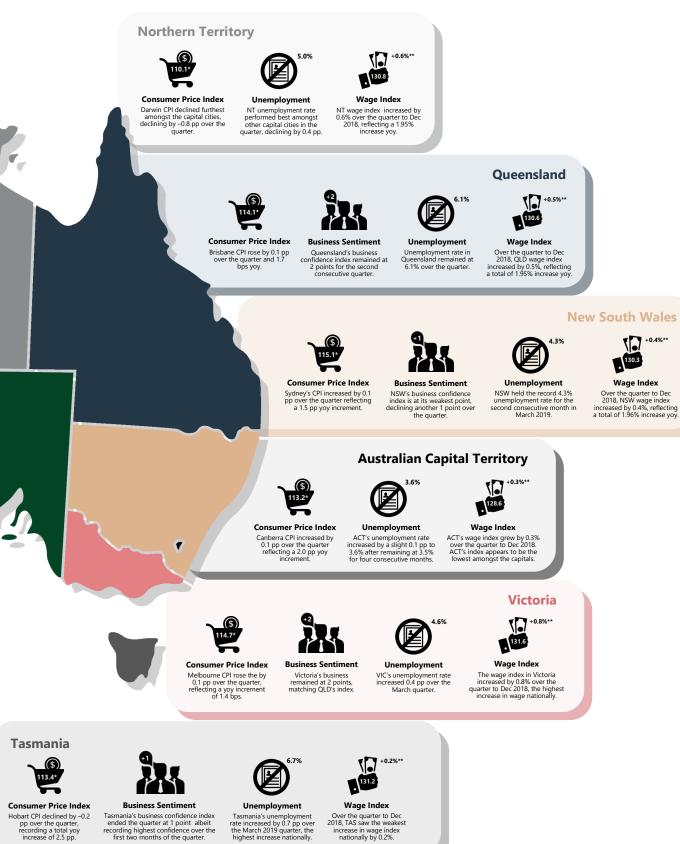

#### **Exchange Rates**

**Consumer Price Index** 

Perth CPI declined by -0.1 pp over the quarter, reflecting a yoy increment of 1.2 pp.

**Consumer Price Index** 

Adelaide CPI rose by 0.1 pp over the quarter, reflecting a total increase of 1.5 pp over the year.

**Business Sentiment** 

SA's business confidence index dived –6 points in the March 2019 quarter.

**Business Sentiment** WA's business confidence index fell by 1 point over the March 2019 quarter but remain highest nationally.

Unemployment WA's unemployment rate declined by 0.3 pp through the March 2019 quarter.

Wage Index WA's wage index increased by 0.3% over the quarter to Dec 2018, reflecting a yoy increase of 1.25%.

ND.

. 130.1

+0.3%\*\*

**~** 1

Western Australia

SA's unemployment rate remained at 5.9% over the March 2019 quarter.

6.0%

Wage Index The Wage Index in SA rose by 0.6% over the quarter to Dec 2018, down from Sep 2018's increase of 0.9%.

Nonetheless, the CPI of all Australian capital saw marginal movements with Melbourne, Brisbane, Adelaide and Canberra increasing by 0.1 per cent. In contrast, Sydney and Perth declined by -0.1 per cent. Further declines were also seen in Hobart and Darwin, declining by -0.2 per cent and -0.8 per cent respectively.

Across the states, the highest confidence is recorded in Western Australia at +7 index points, followed by South Australia (+1), while Victoria, Queensland and New South Wales lag at +0, -2, -3 index points respectively. The NAB business condition index fell to +4 index points from December's +9 points. Conditions remain most favourable in NSW (+7), followed by VIC and WA recording +4 index points each.

The labour market continues to track well, and the RBA noted that the spare capacity issue is starting to translate into increasing wages, which is welcomed by the RBA.

Over the quarter, improvements in the unemployment rate were seen in Western Australia (-0.7%) and Northern Territory (0.4%) while NSW, QLD and SA's employment rate remained at 4.3 per cent, 6.1 per cent and 5.9 per cent respectively. On the other hand, an increase in the unemployment rate was seen in the ACT (+0.2%), TAS (+0.7%) and VIC (+0.4%).