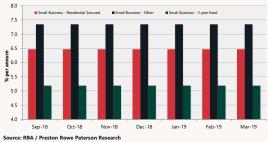

On an annual basis, the Australian 90 Day Bank bill rate declined by 10 basis points, from March 2018's 1.93 per cent to 1.83 per cent as at March 2019.

Preston Rowe Paterson

Over the March Quarter 2019, all three categories of the business loan; Residential Secured, 3 Year Fixed Small Business Loan Rate and Other Small Business Loans; remain unchanged at 6.47 per cent, 5.19 per cent and 7.35 per cent respectively.

The figure for the 3-Year Fixed Small business loan remained at 5.19 per cent since May 2018.

On the other hand, Residential Secured loans and Other Small Business tipped up by 4 bps in September 2018 and has since then remained at 6.47 and 7.35 per cent respectively.

Chart 8— Business Lending Rates Source: ABS / Preston Rowe Paterson Research \*Change over the quarter