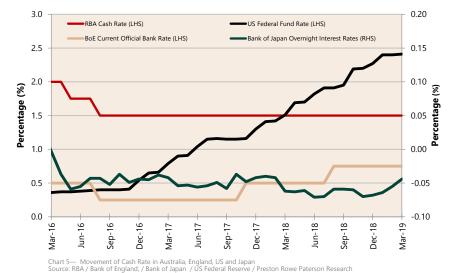

### **Cash Rate**

PRP

The Reserve Bank of Australia held the cash rate at 1.5 per cent for the  $32^{nd}$  consecutive period as of  $5^{th}$  March 2019.

The central bank acknowledged that the GDP data released during the month for the second half of 2018 have slowed and that faltering property markets and weak wages growth remain concerns.

The main domestic uncertainty continues to be the strength of household consumption in the context of weak growth in household income and falling housing prices in some cities.

The members of the Reserve Bank of Australia believe that it is appropriate to maintain a steady cash rate while progress on wage growth and inflation unfolds.