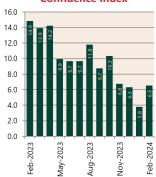

# **Economic Snapshot**

February 2024

, percentage change from previous quarter Based on ANZ-Roy Morgan Australian Consumer Confidence released 05 March 2024 "Based on ANB Monthly Business Survey released 10 April 2024 # Date of Publication figures based on those available at 11 April 2024

## **Cash Rates**



4.35% 3.35%

Feb 2023

Nov 2023

Feb 2022

# **Consumer Price Index Australian All Groups\***



Dec 2023 136.1

+4.1%<sub>^YoY</sub>



Sep 2023 135.3

+**5.4%**^YoY



Dec 2022 130.8

+7.8%<sub>^YoY</sub>

### **Interest Rates**







Feb-

#### ANZ-Roy Morgan Australian Consumer Confidence\*\*



8,500.0

# **Exchange Rates (per \$A)**



NAB Business
Confidence Index\*\*



# **Housing Loan Lending Rates Indicator**



# **Share Prices and Indices**



Feb-

# Apr 23 - Apr 24 - Apr 24 - Apr 25 - Apr 27 - Apr

# **Business Loan Lending Rates Indicator**



# Private Sector Dwelling Approvals



#### Non-Residential Approvals \$m (monthly)



## Dwelling Investment \$m (quarterly)



N.B. This data is compiled using publicly available publications which are produced in arrears to the current month.