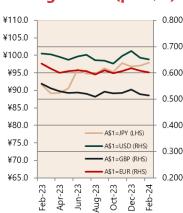

# **Economic Snapshot**

February 2024

, percentage change from previous quarter Based on ANZ-Roy Morgan Australian Consumer Confidence released 05 March 2024 "Based on ANB Monthly Business Survey released 10 April 2024 # Date of Publication figures based on those available at 11 April 2024

## **Cash Rates**



4.35% 3.35%

Feb 2023

Nov 2023

Feb 2022

# **Consumer Price Index Australian All Groups\***



Dec 2023 136.1

+4.1%<sub>^YoY</sub>



Sep 2023 135.3

+**5.4%**^YoY



Dec 2022 130.8

+7.8%<sub>^YoY</sub>

### **Interest Rates**







Feb-

#### ANZ-Roy Morgan Australian Consumer Confidence\*\*



8,500.0

# **Exchange Rates (per \$A)**



NAB Business
Confidence Index\*\*



# **Housing Loan Lending Rates Indicator**



# **Share Prices and Indices**



Feb-

# Apr 23 - Apr 24 - Apr 24 - Apr 25 - Apr 27 - Apr

# **Business Loan Lending Rates Indicator**



# Private Sector Dwelling Approvals



#### Non-Residential Approvals \$m (monthly)



## Dwelling Investment \$m (quarterly)



N.B. This data is compiled using publicly available publications which are produced in arrears to the current month.