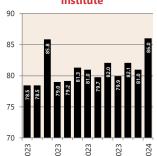

# **Economic Snapshot**

February 2024

, percentage change from previous quarter Based on ANZ-Roy Morgan Australian Consumer Confidence released 05 March 2024 "Based on ANB Monthly Business Survey released 10 April 2024 # Date of Publication figures based on those available at 11 April 2024

## **Cash Rates**



4.35% 3.35%

Feb 2023

Nov 2023

Feb 2022

# **Consumer Price Index Australian All Groups\***



Dec 2023 136.1

+4.1%<sub>^YoY</sub>



Sep 2023 135.3

+**5.4%**^YoY



Dec 2022 130.8

+7.8%<sub>^YoY</sub>

### **Interest Rates**







Feb-

#### ANZ-Roy Morgan Australian Consumer Confidence\*\*



8,500.0

# **Exchange Rates (per \$A)**



NAB Business
Confidence Index\*\*



# **Housing Loan Lending Rates Indicator**



# **Share Prices and Indices**



Feb-

# Apr 23 - Apr 24 - Apr 24 - Apr 25 - Apr 27 - Apr

# **Business Loan Lending Rates Indicator**



# Private Sector Dwelling Approvals



#### Non-Residential Approvals \$m (monthly)



## Dwelling Investment \$m (quarterly)



N.B. This data is compiled using publicly available publications which are produced in arrears to the current month.