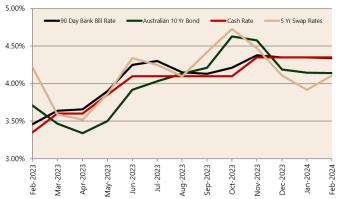

# **Economic Snapshot**

February 2024

, percentage change from previous quarter Based on ANZ-Roy Morgan Australian Consumer Confidence released 05 March 2024 "Based on ANB Monthly Business Survey released 10 April 2024 # Date of Publication figures based on those available at 11 April 2024

## **Cash Rates**



4.35% 3.35%

Feb 2023

Nov 2023

Feb 2022

# **Consumer Price Index Australian All Groups\***



Dec 2023 136.1

+4.1%<sub>^YoY</sub>



Sep 2023 135.3

+**5.4%**^YoY



Dec 2022 130.8

+7.8%<sub>^YoY</sub>

### **Interest Rates**







Feb-

#### ANZ-Roy Morgan Australian Consumer Confidence\*\*



8,500.0

# **Exchange Rates (per \$A)**



NAB Business
Confidence Index\*\*



# **Housing Loan Lending Rates Indicator**



# **Share Prices and Indices**



Feb-

# Apr 23 - Apr 24 - Apr 24 - Apr 25 - Apr 27 - Apr

# **Business Loan Lending Rates Indicator**



# Private Sector Dwelling Approvals



#### Non-Residential Approvals \$m (monthly)



## Dwelling Investment \$m (quarterly)



N.B. This data is compiled using publicly available publications which are produced in arrears to the current month.