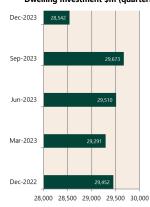

## Dwelling Investment \$m (quarterly)

N.B. This data is compiled using publicly available publications which are produced in arrears to the current month.