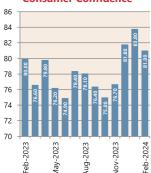

# **Economic Snapshot**

February 2024

, percentage change from previous quarter Based on ANZ-Roy Morgan Australian Consumer Confidence released 05 March 2024 "Based on ANB Monthly Business Survey released 10 April 2024 # Date of Publication figures based on those available at 11 April 2024

## **Cash Rates**



4.35% 3.35%

Feb 2023

Nov 2023

Feb 2022

# **Consumer Price Index Australian All Groups\***



Dec 2023 136.1

+4.1%<sub>^YoY</sub>



Sep 2023 135.3

+**5.4%**^YoY



Dec 2022 130.8

+7.8%<sub>^YoY</sub>

### **Interest Rates**







Feb-

#### ANZ-Roy Morgan Australian Consumer Confidence\*\*



8,500.0

# **Exchange Rates (per \$A)**



NAB Business
Confidence Index\*\*



# **Housing Loan Lending Rates Indicator**



# **Share Prices and Indices**



Feb-

# Apr 23 - Apr 24 - Apr 24 - Apr 25 - Apr 27 - Apr

# **Business Loan Lending Rates Indicator**



# Private Sector Dwelling Approvals



#### Non-Residential Approvals \$m (monthly)



## Dwelling Investment \$m (quarterly)



N.B. This data is compiled using publicly available publications which are produced in arrears to the current month.