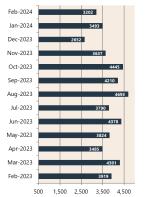

on ANB Monthly Business Survey released 10 April 2024 # Date of Publication figures based on those available at 11 April 2024

## **Cash Rates**



4.35% 3.35%

Feb 2023

Nov 2023

Feb 2022

# **Consumer Price Index Australian All Groups\***



Dec 2023 136.1

+4.1%<sub>^YoY</sub>



Sep 2023 135.3

+**5.4%**^YoY



Dec 2022 130.8

+7.8%<sub>^YoY</sub>

### **Interest Rates**







Feb-

#### ANZ-Roy Morgan Australian Consumer Confidence\*\*



8,500.0

# **Exchange Rates (per \$A)**



NAB Business
Confidence Index\*\*



# **Housing Loan Lending Rates Indicator**



# **Share Prices and Indices**



Feb-

# Apr 23 - Apr 24 - Apr 24 - Apr 25 - Apr 27 - Apr

# **Business Loan Lending Rates Indicator**



# Private Sector Dwelling Approvals



#### Non-Residential Approvals \$m (monthly)



## Dwelling Investment \$m (quarterly)



N.B. This data is compiled using publicly available publications which are produced in arrears to the current month.