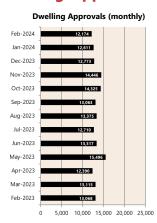

nsumer Confidence released 05 March 2024 "Based on ANB Monthly Business Survey released 10 April 2024 # Date of Publication figures based on those available at 11 April 2024

## **Cash Rates**



4.35% 3.35%

Feb 2023

Nov 2023

Feb 2022

# **Consumer Price Index Australian All Groups\***



Dec 2023 136.1

+4.1%<sub>^YoY</sub>



Sep 2023 135.3

+**5.4%**^YoY



Dec 2022 130.8

+7.8%<sub>^YoY</sub>

### **Interest Rates**







Feb-

#### ANZ-Roy Morgan Australian Consumer Confidence\*\*



8,500.0

# **Exchange Rates (per \$A)**



NAB Business
Confidence Index\*\*



# **Housing Loan Lending Rates Indicator**



# **Share Prices and Indices**



Feb-

# Apr 23 - Apr 24 - Apr 24 - Apr 25 - Apr 27 - Apr

# **Business Loan Lending Rates Indicator**



# Private Sector Dwelling Approvals



#### Non-Residential Approvals \$m (monthly)



## Dwelling Investment \$m (quarterly)



N.B. This data is compiled using publicly available publications which are produced in arrears to the current month.