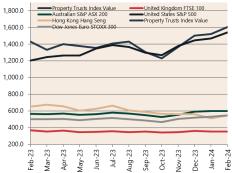

# **Economic Snapshot**

February 2024

, percentage change from previous quarter Based on ANZ-Roy Morgan Australian Consumer Confidence released 05 March 2024 "Based on ANB Monthly Business Survey released 10 April 2024 # Date of Publication figures based on those available at 11 April 2024

## **Cash Rates**



4.35% 3.35%

Feb 2023

Nov 2023

Feb 2022

# **Consumer Price Index Australian All Groups\***



Dec 2023 136.1

+4.1%<sub>^YoY</sub>



Sep 2023 135.3

+**5.4%**^YoY



Dec 2022 130.8

+7.8%<sub>^YoY</sub>

### **Interest Rates**







Feb-

#### ANZ-Roy Morgan Australian Consumer Confidence\*\*



8,500.0

# **Exchange Rates (per \$A)**



NAB Business
Confidence Index\*\*



# **Housing Loan Lending Rates Indicator**



# **Share Prices and Indices**



Feb-

# Apr 23 - Apr 24 - Apr 24 - Apr 25 - Apr 27 - Apr

# **Business Loan Lending Rates Indicator**



# Private Sector Dwelling Approvals



#### Non-Residential Approvals \$m (monthly)



## Dwelling Investment \$m (quarterly)



N.B. This data is compiled using publicly available publications which are produced in arrears to the current month.