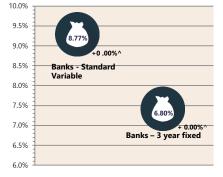

# **Economic Snapshot**

February 2024

, percentage change from previous quarter Based on ANZ-Roy Morgan Australian Consumer Confidence released 05 March 2024 "Based on ANB Monthly Business Survey released 10 April 2024 # Date of Publication figures based on those available at 11 April 2024

## **Cash Rates**



4.35% 3.35%

Feb 2023

Nov 2023

Feb 2022

# **Consumer Price Index Australian All Groups\***



Dec 2023 136.1

+4.1%<sub>^YoY</sub>



Sep 2023 135.3

+**5.4%**^YoY



Dec 2022 130.8

+7.8%<sub>^YoY</sub>

### **Interest Rates**







Feb-

#### ANZ-Roy Morgan Australian Consumer Confidence\*\*



8,500.0

# **Exchange Rates (per \$A)**



NAB Business
Confidence Index\*\*



# **Housing Loan Lending Rates Indicator**



# **Share Prices and Indices**



Feb-

# Apr 23 - Apr 24 - Apr 24 - Apr 25 - Apr 27 - Apr

# **Business Loan Lending Rates Indicator**



# Private Sector Dwelling Approvals



#### Non-Residential Approvals \$m (monthly)



## Dwelling Investment \$m (quarterly)



N.B. This data is compiled using publicly available publications which are produced in arrears to the current month.