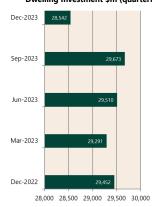

#### Dwelling Investment \$m (quarterly)

N.B. This data is compiled using publicly available publications which are produced in arrears to the current month.