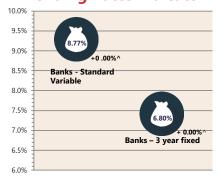

# **Economic Snapshot**

April 2024

#### **Cash Rates**



4.35% 3.60%

Apr 2024

Jan 2024

Apr 2023

### **Consumer Price Index** Australian All Groups\*



Mar 2024 137.4

+3.6%<sub>^YoY</sub>



Dec 2023 136.1

+4.1%^YoY



Mar 2023 132.6

+7.0%<sub>^YoY</sub>

#### **Interest Rates**







Westpac - Melbourne Institute



Apr-

**ANZ-Roy Morgan Australian** Consumer Confidence\*\*



**NAB Business** 



## **Housing Loan Lending Rates Indicator**



### **Share Prices and Indices**

Jan-



8,500.0 All Ordinaries 7.500.0 7,000.0 6,500.0 6.000.0 May-23 Aug-23 Jul-23 Feb-24 Apr-Sep-

## **Business Loan Lending Rates Indicator**



## **Dwelling Approvals**



#### Non-Residential Approvals \$m (monthly)



#### Dwelling Investment \$m (quarterly)



N.B. This data is compiled using publicly available publications which are produced in arrears to the current month.