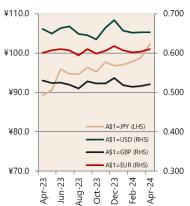

# **Economic Snapshot**

April 2024

#### **Cash Rates**



4.35% 3.60%

Apr 2024

Jan 2024

Apr 2023

### **Consumer Price Index** Australian All Groups\*



Mar 2024 137.4

+3.6%<sub>^YoY</sub>



Dec 2023 136.1

+4.1%^YoY



Mar 2023 132.6

+7.0%<sub>^YoY</sub>

#### **Interest Rates**







Westpac - Melbourne Institute



Apr-

**ANZ-Roy Morgan Australian** Consumer Confidence\*\*



**NAB Business** 



## **Housing Loan Lending Rates Indicator**



### **Share Prices and Indices**

Jan-



8,500.0 All Ordinaries 7.500.0 7,000.0 6,500.0 6.000.0 May-23 Aug-23 Jul-23 Feb-24 Apr-Sep-

## **Business Loan Lending Rates Indicator**



## **Dwelling Approvals**



#### Non-Residential Approvals \$m (monthly)



#### Dwelling Investment \$m (quarterly)



N.B. This data is compiled using publicly available publications which are produced in arrears to the current month.