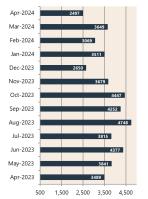

# **Economic Snapshot**

April 2024

#### **Cash Rates**



4.35% 3.60%

Apr 2024

Jan 2024

Apr 2023

### **Consumer Price Index** Australian All Groups\*



Mar 2024 137.4

+3.6%<sub>^YoY</sub>



Dec 2023 136.1

+4.1%^YoY



Mar 2023 132.6

+7.0%<sub>^YoY</sub>

#### **Interest Rates**







Westpac - Melbourne Institute



Apr-

**ANZ-Roy Morgan Australian** Consumer Confidence\*\*



**NAB Business** 



## **Housing Loan Lending Rates Indicator**



### **Share Prices and Indices**

Jan-



8,500.0 All Ordinaries 7.500.0 7,000.0 6,500.0 6.000.0 May-23 Aug-23 Jul-23 Feb-24 Apr-Sep-

## **Business Loan Lending Rates Indicator**



## **Dwelling Approvals**



#### Non-Residential Approvals \$m (monthly)



#### Dwelling Investment \$m (quarterly)



N.B. This data is compiled using publicly available publications which are produced in arrears to the current month.