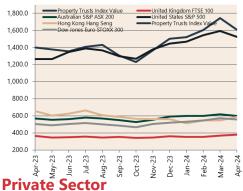

### **Share Prices and Indices**

Jan-

8,500.0 All Ordinaries 7.500.0 7,000.0 6,500.0 6.000.0 May-23 Aug-23 Jul-23 Feb-24 Apr-Sep-