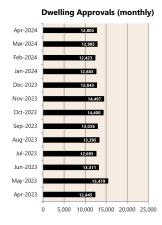

# **Economic Snapshot**

April 2024

#### **Cash Rates**



4.35% 3.60%

Apr 2024

Jan 2024

Apr 2023

### **Consumer Price Index** Australian All Groups\*



Mar 2024 137.4

+3.6%<sub>^YoY</sub>



Dec 2023 136.1

+4.1%^YoY



Mar 2023 132.6

+7.0%<sub>^YoY</sub>

#### **Interest Rates**







Westpac - Melbourne Institute



Apr-

**ANZ-Roy Morgan Australian** Consumer Confidence\*\*



**NAB Business** 



## **Housing Loan Lending Rates Indicator**



### **Share Prices and Indices**

Jan-



8,500.0 All Ordinaries 7.500.0 7,000.0 6,500.0 6.000.0 May-23 Aug-23 Jul-23 Feb-24 Apr-Sep-

## **Business Loan Lending Rates Indicator**



## **Dwelling Approvals**



#### Non-Residential Approvals \$m (monthly)



#### Dwelling Investment \$m (quarterly)



N.B. This data is compiled using publicly available publications which are produced in arrears to the current month.