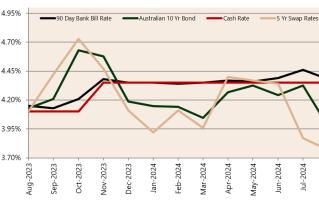

# **Economic Snapshot**

August 2024

0.700

^ percentage change from previous quarter " Based on ABZ CPI released 31 July 2024 "\*\* Based on ANZ-Roy Morgan Australian Consumer Confidence released 30 July 2024 \*\*\* Based on NAB Monthly Business Survey released 11 September 2024 # Date of Publication figures based on those available at 11 September 2024

¥110.0

#### **Cash Rates**



**Housing Loan** 

10.0%

9.5%

9.0%

8 5%

8.0%

7.5%

7.0% 6.5%

6.0%

### **Interest Rates**



Westpac - Melbourne Institute



**ANZ-Roy Morgan Australian** Consumer Confidence\*\*





## Share Prices and Indices





## **Business Loan** Lending Rates Indicator

0.41%^

Banks – 3 year fixed

Lending Rates Indicator

0.00%

Banks - Standard Variable



### **Private Sector Dwelling Approvals**

Dwelling Approvals (monthly)



Non-Residential Approvals \$m (monthly)







N.B. This data is compiled using publicly available publications which are produced in arrears to the current month.

The information provided within this research report should be regarded solely as a general guide. We believe that the information herein is accurate however no warranty of accuracy or reliability is given in relation to any advice or information contained in this publication and nor any respons