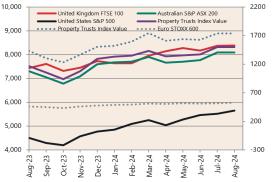

# **Economic Snapshot**

August 2024

0.700

^ percentage change from previous quarter " Based on ABZ CPI released 31 July 2024 "\*\* Based on ANZ-Roy Morgan Australian Consumer Confidence released 30 July 2024 \*\*\* Based on NAB Monthly Business Survey released 11 September 2024 # Date of Publication figures based on those available at 11 September 2024

¥110.0

#### **Cash Rates**



**Housing Loan** 

10.0%

9.5%

9.0%

8 5%

8.0%

7.5%

7.0% 6.5%

6.0%

### **Interest Rates**



Westpac - Melbourne Institute



**ANZ-Roy Morgan Australian** Consumer Confidence\*\*





## Share Prices and Indices





## **Business Loan** Lending Rates Indicator

0.41%^

Banks – 3 year fixed

Lending Rates Indicator

0.00%

Banks - Standard Variable



### **Private Sector Dwelling Approvals**

Dwelling Approvals (monthly)



Non-Residential Approvals \$m (monthly)







N.B. This data is compiled using publicly available publications which are produced in arrears to the current month.

The information provided within this research report should be regarded solely as a general guide. We believe that the information herein is accurate however no warranty of accuracy or reliability is given in relation to any advice or information contained in this publication and nor any responsibility for any loss or damage whatsoever arising in any way for any representation, act or omission, whether expressed or