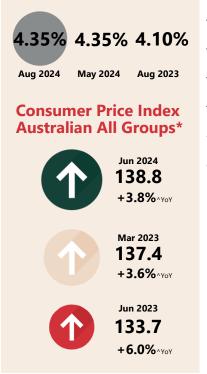

# **Economic Snapshot**

August 2024

0.700

^ percentage change from previous quarter " Based on ABZ CPI released 31 July 2024 "\*\* Based on ANZ-Roy Morgan Australian Consumer Confidence released 30 July 2024 \*\*\* Based on NAB Monthly Business Survey released 11 September 2024 # Date of Publication figures based on those available at 11 September 2024

### **Interest Rates**

Westpac - Melbourne Institute

**ANZ-Roy Morgan Australian** Consumer Confidence\*\*