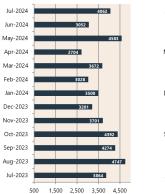

### **Private Sector Dwelling Approvals**

Dwelling Approvals (monthly)

Non-Residential Approvals \$m (monthly)

N.B. This data is compiled using publicly available publications which are produced in arrears to the current month.