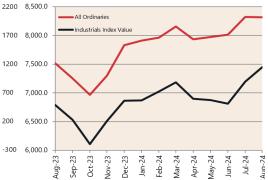

# **Economic Snapshot**

August 2024

0.700

^ percentage change from previous quarter " Based on ABZ CPI released 31 July 2024 "\*\* Based on ANZ-Roy Morgan Australian Consumer Confidence released 30 July 2024 \*\*\* Based on NAB Monthly Business Survey released 11 September 2024 # Date of Publication figures based on those available at 11 September 2024

¥110.0

#### **Cash Rates**



**Housing Loan** 

10.0%

9.5%

9.0%

8 5%

8.0%

7.5%

7.0% 6.5%

6.0%

### **Interest Rates**



Westpac - Melbourne Institute



**ANZ-Roy Morgan Australian** Consumer Confidence\*\*





## Share Prices and Indices





## **Business Loan** Lending Rates Indicator

0.41%^

Banks – 3 year fixed

Lending Rates Indicator

0.00%

Banks - Standard Variable



### **Private Sector Dwelling Approvals**

Dwelling Approvals (monthly)



Non-Residential Approvals \$m (monthly)







N.B. This data is compiled using publicly available publications which are produced in arrears to the current month.

The information provided within this research report should be regarded solely as a general guide. We believe that the information herein is accurate however no warranty of accuracy or reliability is given in relation to any advice or information contained in this publication and nor any responsibility for any loss or damage whatsoever arising in any way for any representation, act or omission, whether expressed or im