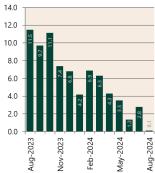

### **Private Sector Dwelling Approvals**

Dwelling Approvals (monthly)

Non-Residential Approvals \$m (monthly)

N.B. This data is compiled using publicly available publications which are produced in arrears to the current month.