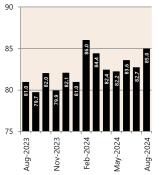

### **Private Sector Dwelling Approvals**

Dwelling Approvals (monthly)

Non-Residential Approvals \$m (monthly)

N.B. This data is compiled using publicly available publications which are produced in arrears to the current month.