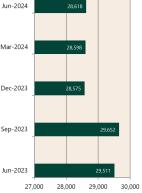

### **Private Sector Dwelling Approvals**

Dwelling Approvals (monthly)

Non-Residential Approvals \$m (monthly)

N.B. This data is compiled using publicly available publications which are produced in arrears to the current month.