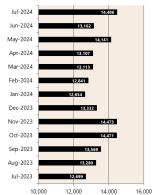

### **Private Sector Dwelling Approvals**

Dwelling Approvals (monthly)

Non-Residential Approvals \$m (monthly)

N.B. This data is compiled using publicly available publications which are produced in arrears to the current month.