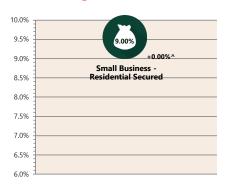

#### **Cash Rates**

**Housing Loan** 

10.0%

9.5%

9.0%

8 5%

8.0%

7.5%

7.0% 6.5%

6.0%

### **Interest Rates**

Westpac - Melbourne Institute

**ANZ-Roy Morgan Australian** Consumer Confidence\*\*

## **Business Loan** Lending Rates Indicator

0.41%^

Banks – 3 year fixed

Lending Rates Indicator

0.00%

Banks - Standard Variable