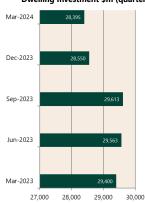

#### Dwelling Investment \$m (quarterly)

N.B. This data is compiled using publicly available publications which are produced in arrears to the current month.