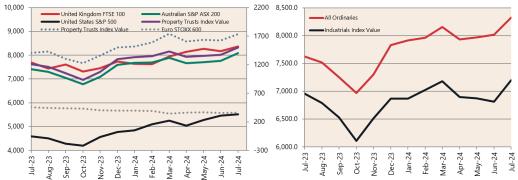

# **Economic Snapshot**

July 2024

^ percentage change from previous quarter \* Based on ABS CPI released 31 July 2024 Based on ANZ-Roy Morgan Australian Consumer Confidence released 26 July
\*\*\* Based on NAB Monthly Business Survey released 14 August
# Date of Publication figures based on those available at 28 August

#### **Cash Rates**



4.35% 4.10%

Jul 2024

Apr 2024

Jul 2023

### **Consumer Price Index Australian All Groups\***



Jun 2024 138.8

+3.8%<sub>^YoY</sub>



Mar 2023 137.4 +3.6%^YoY

Mar 2023 133.7 +6.0%<sub>^YoY</sub>

#### **Interest Rates**











# **ANZ-Roy Morgan Australian**



**NAB Business** Confidence Index<sup>3</sup>



# **Housing Loan Lending Rates Indicator**



#### **Share Prices and Indices**



# **Business Loan Lending Rates Indicator**



# **Private Sector Dwelling Approvals**



#### Non-Residential Approvals \$m (monthly)



#### Dwelling Investment \$m (quarterly)



N.B. This data is compiled using publicly available publications which are produced in arrears to the current month.