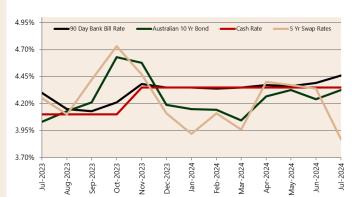

# **Economic Snapshot**

July 2024

^ percentage change from previous quarter \* Based on ABS CPI released 31 July 2024 Based on ANZ-Roy Morgan Australian Consumer Confidence released 26 July
\*\*\* Based on NAB Monthly Business Survey released 14 August
# Date of Publication figures based on those available at 28 August

#### **Cash Rates**



4.35% 4.10%

Jul 2024

Apr 2024

Jul 2023

### **Consumer Price Index Australian All Groups\***



Jun 2024 138.8

+3.8%<sub>^YoY</sub>



Mar 2023 137.4 +3.6%^YoY

Mar 2023 133.7 +6.0%<sub>^YoY</sub>

#### **Interest Rates**











# **ANZ-Roy Morgan Australian**



**NAB Business** Confidence Index<sup>3</sup>



# **Housing Loan Lending Rates Indicator**



#### **Share Prices and Indices**



# **Business Loan Lending Rates Indicator**



# **Private Sector Dwelling Approvals**



#### Non-Residential Approvals \$m (monthly)



#### Dwelling Investment \$m (quarterly)



N.B. This data is compiled using publicly available publications which are produced in arrears to the current month.