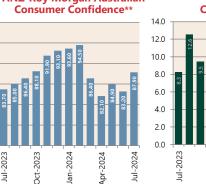

# **Economic Snapshot**

July 2024

^ percentage change from previous quarter \* Based on ABS CPI released 31 July 2024 Based on ANZ-Roy Morgan Australian Consumer Confidence released 26 July
\*\*\* Based on NAB Monthly Business Survey released 14 August
# Date of Publication figures based on those available at 28 August

#### **Cash Rates**



4.35% 4.10%

Jul 2024

Apr 2024

Jul 2023

### **Consumer Price Index Australian All Groups\***



Jun 2024 138.8

+3.8%<sub>^YoY</sub>



Mar 2023 137.4 +3.6%^YoY

Mar 2023 133.7 +6.0%<sub>^YoY</sub>

#### **Interest Rates**











# **ANZ-Roy Morgan Australian**



**NAB Business** Confidence Index<sup>3</sup>



# **Housing Loan Lending Rates Indicator**



#### **Share Prices and Indices**



# **Business Loan Lending Rates Indicator**



# **Private Sector Dwelling Approvals**



#### Non-Residential Approvals \$m (monthly)



#### Dwelling Investment \$m (quarterly)



N.B. This data is compiled using publicly available publications which are produced in arrears to the current month.