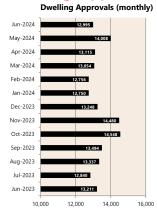

ercentage change from previous quarter \* Based on ABS CPI released 31 July 2024 Based on ANZ-Roy Morgan Australian Consumer Confidence released 26 July
\*\*\* Based on NAB Monthly Business Survey released 14 August
# Date of Publication figures based on those available at 28 August

#### **Cash Rates**



4.35% 4.10%

Jul 2024

Apr 2024

Jul 2023

### **Consumer Price Index Australian All Groups\***



Jun 2024 138.8

+3.8%<sub>^YoY</sub>



Mar 2023 137.4 +3.6%^YoY

Mar 2023 133.7 +6.0%<sub>^YoY</sub>

#### **Interest Rates**











# **ANZ-Roy Morgan Australian**



**NAB Business** Confidence Index<sup>3</sup>



# **Housing Loan Lending Rates Indicator**



#### **Share Prices and Indices**



# **Business Loan Lending Rates Indicator**



# **Private Sector Dwelling Approvals**



#### Non-Residential Approvals \$m (monthly)



#### Dwelling Investment \$m (quarterly)



N.B. This data is compiled using publicly available publications which are produced in arrears to the current month.