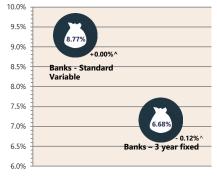

# **Economic Snapshot**

July 2024

^ percentage change from previous quarter \* Based on ABS CPI released 31 July 2024 Based on ANZ-Roy Morgan Australian Consumer Confidence released 26 July
\*\*\* Based on NAB Monthly Business Survey released 14 August
# Date of Publication figures based on those available at 28 August

#### **Cash Rates**



4.35% 4.10%

Jul 2024

Apr 2024

Jul 2023

### **Consumer Price Index Australian All Groups\***



Jun 2024 138.8

+3.8%<sub>^YoY</sub>



Mar 2023 137.4 +3.6%^YoY

Mar 2023 133.7 +6.0%<sub>^YoY</sub>

#### **Interest Rates**











# **ANZ-Roy Morgan Australian**



**NAB Business** Confidence Index<sup>3</sup>



# **Housing Loan Lending Rates Indicator**



#### **Share Prices and Indices**



# **Business Loan Lending Rates Indicator**



# **Private Sector Dwelling Approvals**



#### Non-Residential Approvals \$m (monthly)



#### Dwelling Investment \$m (quarterly)



N.B. This data is compiled using publicly available publications which are produced in arrears to the current month.