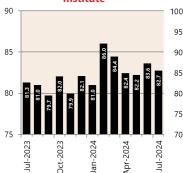

# **Economic Snapshot**

July 2024

^ percentage change from previous quarter \* Based on ABS CPI released 31 July 2024 Based on ANZ-Roy Morgan Australian Consumer Confidence released 26 July
\*\*\* Based on NAB Monthly Business Survey released 14 August
# Date of Publication figures based on those available at 28 August

#### **Cash Rates**



4.35% 4.10%

Jul 2024

Apr 2024

Jul 2023

### **Consumer Price Index Australian All Groups\***



Jun 2024 138.8

+3.8%<sub>^YoY</sub>



Mar 2023 137.4 +3.6%^YoY

Mar 2023 133.7 +6.0%<sub>^YoY</sub>

#### **Interest Rates**











# **ANZ-Roy Morgan Australian**



**NAB Business** Confidence Index<sup>3</sup>



# **Housing Loan Lending Rates Indicator**



#### **Share Prices and Indices**



# **Business Loan Lending Rates Indicator**



# **Private Sector Dwelling Approvals**



#### Non-Residential Approvals \$m (monthly)



#### Dwelling Investment \$m (quarterly)



N.B. This data is compiled using publicly available publications which are produced in arrears to the current month.