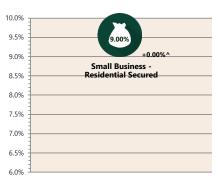

# **Economic Snapshot**

July 2024

^ percentage change from previous quarter \* Based on ABS CPI released 31 July 2024 Based on ANZ-Roy Morgan Australian Consumer Confidence released 26 July
\*\*\* Based on NAB Monthly Business Survey released 14 August
# Date of Publication figures based on those available at 28 August

#### **Cash Rates**



4.35% 4.10%

Jul 2024

Apr 2024

Jul 2023

### **Consumer Price Index Australian All Groups\***



Jun 2024 138.8

+3.8%<sub>^YoY</sub>



Mar 2023 137.4 +3.6%^YoY

Mar 2023 133.7 +6.0%<sub>^YoY</sub>

#### **Interest Rates**











# **ANZ-Roy Morgan Australian**



**NAB Business** Confidence Index<sup>3</sup>



# **Housing Loan Lending Rates Indicator**



#### **Share Prices and Indices**



# **Business Loan Lending Rates Indicator**



# **Private Sector Dwelling Approvals**



#### Non-Residential Approvals \$m (monthly)



#### Dwelling Investment \$m (quarterly)



N.B. This data is compiled using publicly available publications which are produced in arrears to the current month.