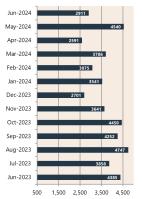

on ABS CPI released 31 July 2024 Based on ANZ-Roy Morgan Australian Consumer Confidence released 26 July
\*\*\* Based on NAB Monthly Business Survey released 14 August
# Date of Publication figures based on those available at 28 August

#### **Cash Rates**



4.35% 4.10%

Jul 2024

Apr 2024

Jul 2023

### **Consumer Price Index Australian All Groups\***



Jun 2024 138.8

+3.8%<sub>^YoY</sub>



Mar 2023 137.4 +3.6%^YoY

Mar 2023 133.7 +6.0%<sub>^YoY</sub>

#### **Interest Rates**











# **ANZ-Roy Morgan Australian**



**NAB Business** Confidence Index<sup>3</sup>



# **Housing Loan Lending Rates Indicator**



#### **Share Prices and Indices**



# **Business Loan Lending Rates Indicator**



# **Private Sector Dwelling Approvals**



#### Non-Residential Approvals \$m (monthly)



#### Dwelling Investment \$m (quarterly)



N.B. This data is compiled using publicly available publications which are produced in arrears to the current month.