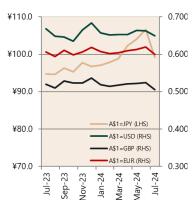

# **Economic Snapshot**

July 2024

^ percentage change from previous quarter \* Based on ABS CPI released 31 July 2024 Based on ANZ-Roy Morgan Australian Consumer Confidence released 26 July
\*\*\* Based on NAB Monthly Business Survey released 14 August
# Date of Publication figures based on those available at 28 August

#### **Cash Rates**



4.35% 4.10%

Jul 2024

Apr 2024

Jul 2023

### **Consumer Price Index Australian All Groups\***



Jun 2024 138.8

+3.8%<sub>^YoY</sub>



Mar 2023 137.4 +3.6%^YoY

Mar 2023 133.7 +6.0%<sub>^YoY</sub>

#### **Interest Rates**











# **ANZ-Roy Morgan Australian**



**NAB Business** Confidence Index<sup>3</sup>



# **Housing Loan Lending Rates Indicator**



#### **Share Prices and Indices**



# **Business Loan Lending Rates Indicator**



# **Private Sector Dwelling Approvals**



#### Non-Residential Approvals \$m (monthly)



#### Dwelling Investment \$m (quarterly)



N.B. This data is compiled using publicly available publications which are produced in arrears to the current month.