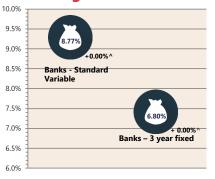

# **Economic Snapshot**

June 2024

^ percentage change from previous q \* Based on ABS CPI released 31 July \* Based on ANZ-Roy Morgan Australian Consumer Confidence released 27 July 2024 \*\*\* Based on NAB Monthly Business Survey released 10 July 2024 # Date of Publication figures based on those available at 01 August 2024

## **Cash Rates**



## **Interest Rates**

# **Exchange Rates (per \$A)**



Confidence Index<sup>3</sup>



#### **Housing Loan** Lending Rates Indicator



## **Business Loan** Lending Rates Indicator







# Consumer Confidence\*\*

2024

-un



# Share Prices and Indices

**Private Sector** 

Dwelling Approvals

Dwelling Approvals (monthly)

3,115

3.054

12 240

13 494

13.337

13 2 1 1

12.000

14,000

2,756





Mar-2024

Non-Residential Approvals \$m (monthly)







N.B. This data is compiled using publicly available publications which are produced in arrears to the current month.

Jun-2024

May-2024

Apr-2024

Mar-2024

Feb-2024

Jan-2024

Dec-2023

Nov-2023

Oct-2023

Sep-2023

Aug-2023

Jul-2023

Jun-2023

10,000

The information provided within this research report should be regarded solely as a general guide. We believe that the information herein is accurate however no warranty of accuracy or reliability is given in relation t