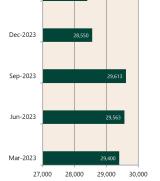

# Share Prices and Indices

**Private Sector** 

Dwelling Approvals

Dwelling Approvals (monthly)

3,115

3.054

12 240

13 494

13.337

13 2 1 1

12.000

14,000

2,756

Mar-2024

Non-Residential Approvals \$m (monthly)

N.B. This data is compiled using publicly available publications which are produced in arrears to the current month.

Jun-2024

May-2024

Apr-2024

Mar-2024

Feb-2024

Jan-2024

Dec-2023

Nov-2023

Oct-2023

Sep-2023

Aug-2023

Jul-2023

Jun-2023

10,000

The information provided within this research report should be regarded solely as a general guide. We believe that the information herein is accurate however no warranty of accuracy or reliability is given in relation to any advice or information contained in this publication and nor any responsibility for any loss or damage whatsoever arising in any way for any representation, act or omission, whether expressed or implied (including responsibility to any person or entity by reason of negligence) is accepted by Preston Rowe Paterson Australasia Pty Ltd.