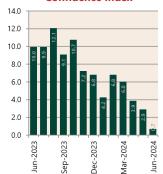

# **Economic Snapshot**

June 2024

^ percentage change from previous q \* Based on ABS CPI released 31 July \* Based on ANZ-Roy Morgan Australian Consumer Confidence released 27 July 2024 \*\*\* Based on NAB Monthly Business Survey released 10 July 2024 # Date of Publication figures based on those available at 01 August 2024

## **Cash Rates**



## **Interest Rates**

# **Exchange Rates (per \$A)**



Confidence Index<sup>3</sup>



#### **Housing Loan** Lending Rates Indicator



## **Business Loan** Lending Rates Indicator







# Consumer Confidence\*\*

2024

-un



# Share Prices and Indices

**Private Sector** 

Dwelling Approvals

Dwelling Approvals (monthly)

3,115

3.054

12 240

13 494

13.337

13 2 1 1

12.000

14,000

2,756





Mar-2024

Non-Residential Approvals \$m (monthly)







N.B. This data is compiled using publicly available publications which are produced in arrears to the current month.

Jun-2024

May-2024

Apr-2024

Mar-2024

Feb-2024

Jan-2024

Dec-2023

Nov-2023

Oct-2023

Sep-2023

Aug-2023

Jul-2023

Jun-2023

10,000

The information provided within this research report should be regarded solely as a general guide. We believe that the information herein is accurate however no warranty