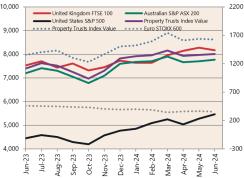

# Share Prices and Indices

**Private Sector** 

Dwelling Approvals

Dwelling Approvals (monthly)

3,115

3.054

12 240

13 494