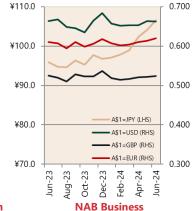

# **Economic Snapshot**

June 2024

^ percentage change from previous q \* Based on ABS CPI released 31 July \* Based on ANZ-Roy Morgan Australian Consumer Confidence released 27 July 2024 \*\*\* Based on NAB Monthly Business Survey released 10 July 2024 # Date of Publication figures based on those available at 01 August 2024

## **Cash Rates**



## **Interest Rates**

# **Exchange Rates (per \$A)**



Confidence Index<sup>3</sup>



#### **Housing Loan** Lending Rates Indicator



## **Business Loan** Lending Rates Indicator







# Consumer Confidence\*\*

2024

-un



# Share Prices and Indices

**Private Sector** 

Dwelling Approvals

Dwelling Approvals (monthly)

3,115

3.054

12 240

13 494

13.337

13 2 1 1

12.000

14,000

2,756





Mar-2024

Non-Residential Approvals \$m (monthly)







N.B. This data is compiled using publicly available publications which are produced in arrears to the current month.

Jun-2024

May-2024

Apr-2024

Mar-2024

Feb-2024

Jan-2024

Dec-2023

Nov-2023

Oct-2023

Sep-2023

Aug-2023

Jul-2023

Jun-2023

10,000

The information provided within this research report should be regarded solely as a general guide. We believe that the information herein