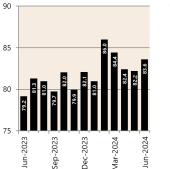

# **Economic Snapshot**

June 2024

^ percentage change from previous q \* Based on ABS CPI released 31 July \* Based on ANZ-Roy Morgan Australian Consumer Confidence released 27 July 2024 \*\*\* Based on NAB Monthly Business Survey released 10 July 2024 # Date of Publication figures based on those available at 01 August 2024

## **Cash Rates**



## **Interest Rates**

# **Exchange Rates (per \$A)**



Confidence Index<sup>3</sup>



#### **Housing Loan** Lending Rates Indicator



## **Business Loan** Lending Rates Indicator







# Consumer Confidence\*\*

2024

-un



# Share Prices and Indices

**Private Sector** 

Dwelling Approvals

Dwelling Approvals (monthly)

3,115

3.054

12 240

13 494

13.337

13 2 1 1

12.000

14,000

2,756





Mar-2024

Non-Residential Approvals \$m (monthly)







N.B. This data is compiled using publicly available publications which are produced in arrears to the current month.

Jun-2024

May-2024

Apr-2024

Mar-2024

Feb-2024

Jan-2024

Dec-2023

Nov-2023

Oct-2023

Sep-2023

Aug-2023

Jul-2023

Jun-2023

10,000

The information provided within this research report should be regarded solely as a general guide. We believe that the information herein is accurate however no warranty of accuracy or reliability is given in relation to any advice or information contained in this public