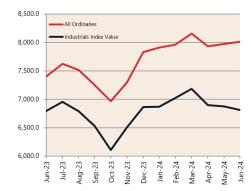

# Share Prices and Indices

**Private Sector** 

Dwelling Approvals

Dwelling Approvals (monthly)

3,115

3.054

12 240

13 494