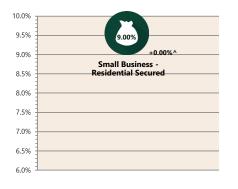

# **Economic Snapshot**

June 2024

^ percentage change from previous q \* Based on ABS CPI released 31 July \* Based on ANZ-Roy Morgan Australian Consumer Confidence released 27 July 2024 \*\*\* Based on NAB Monthly Business Survey released 10 July 2024 # Date of Publication figures based on those available at 01 August 2024

## **Cash Rates**



## **Interest Rates**

# **Exchange Rates (per \$A)**



Confidence Index<sup>3</sup>



#### **Housing Loan** Lending Rates Indicator



## **Business Loan** Lending Rates Indicator







# Consumer Confidence\*\*

2024

-un



# Share Prices and Indices

**Private Sector** 

Dwelling Approvals

Dwelling Approvals (monthly)

3,115

3.054

12 240

13 494

13.337

13 2 1 1

12.000

14,000

2,756





Mar-2024

Non-Residential Approvals \$m (monthly)







N.B. This data is compiled using publicly available publications which are produced in arrears to the current month.

Jun-2024

May-2024

Apr-2024

Mar-2024

Feb-2024

Jan-2024

Dec-2023

Nov-2023

Oct-2023

Sep-2023

Aug-2023

Jul-2023

Jun-2023

10,000

The information provided within this research report should be regarded solely as a general guide. We believe that the information herein is accurate however no warranty of accuracy or reliability is given in relation to any advice or information contained in this pu