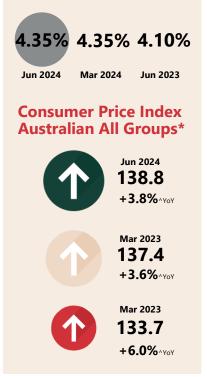

# **Economic Snapshot**

June 2024

^ percentage change from previous q \* Based on ABS CPI released 31 July \* Based on ANZ-Roy Morgan Australian Consumer Confidence released 27 July 2024 \*\*\* Based on NAB Monthly Business Survey released 10 July 2024 # Date of Publication figures based on those available at 01 August 2024