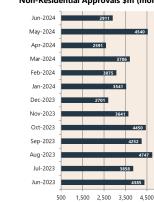

# Share Prices and Indices

**Private Sector** 

Dwelling Approvals

Dwelling Approvals (monthly)

3,115

3.054

12 240

13 494

13.337

13 2 1 1

12.000

14,000

2,756

Mar-2024

Non-Residential Approvals \$m (monthly)

N.B. This data is compiled using publicly available publications which are produced in arrears to the current month.

Jun-2024

May-2024

Apr-2024

Mar-2024

Feb-2024

Jan-2024

Dec-2023

Nov-2023

Oct-2023

Sep-2023

Aug-2023

Jul-2023

Jun-2023

10,000

The information provided within this research report should be regarded solely as a general guide. We believe that the information herein is accurate however no warranty of accuracy or reliability is given in relation to any advice or information contained in this publication and nor any responsibility for any loss or damage whatsoever arising in any way for any representation, act or omission, whether expressed or implied (including responsibility to any person or entity by reason of negligence) is accepted by Preston Rowe Paterson Australasia Pty Ltd.