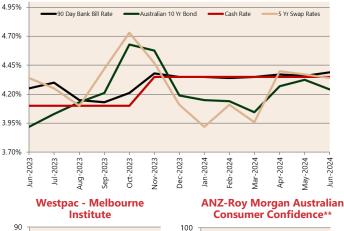

# **Economic Snapshot**

June 2024

^ percentage change from previous q \* Based on ABS CPI released 31 July \* Based on ANZ-Roy Morgan Australian Consumer Confidence released 27 July 2024 \*\*\* Based on NAB Monthly Business Survey released 10 July 2024 # Date of Publication figures based on those available at 01 August 2024

## **Cash Rates**



## **Interest Rates**

# **Exchange Rates (per \$A)**



Confidence Index<sup>3</sup>



#### **Housing Loan** Lending Rates Indicator



## **Business Loan** Lending Rates Indicator







# Consumer Confidence\*\*

2024

-un



# Share Prices and Indices

**Private Sector** 

Dwelling Approvals

Dwelling Approvals (monthly)

3,115

3.054

12 240

13 494

13.337

13 2 1 1

12.000

14,000

2,756





Mar-2024

Non-Residential Approvals \$m (monthly)







N.B. This data is compiled using publicly available publications which are produced in arrears to the current month.

Jun-2024

May-2024

Apr-2024

Mar-2024

Feb-2024

Jan-2024

Dec-2023

Nov-2023

Oct-2023

Sep-2023

Aug-2023

Jul-2023

Jun-2023

10,000

The information provided within this research report should be regarded solely as a general guide. We believe that the information herein is accurate however no warranty of accuracy or reliability is given in relation to any advice or information contained in this publ