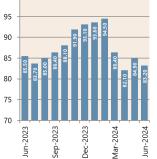

# Share Prices and Indices

**Private Sector** 

Dwelling Approvals

Dwelling Approvals (monthly)

3,115

3.054

12 240

13 494

13.337

13 2 1 1

12.000

14,000

2,756

Mar-2024

Non-Residential Approvals \$m (monthly)

N.B. This data is compiled using publicly available publications which are produced in arrears to the current month.

Jun-2024

May-2024

Apr-2024

Mar-2024

Feb-2024

Jan-2024

Dec-2023

Nov-2023

Oct-2023

Sep-2023

Aug-2023

Jul-2023

Jun-2023

10,000

The information provided within this research report should be regarded solely as a general guide. We believe that the information herein is accurate however no warranty of accuracy or reliability is given in relation to any advice or information contained in this publication and nor any responsibility for any loss or damage whatsoever arising in any way for any representation, act or omission, whether expressed or implied (including responsibility to any person or entity by reason of negligence) is accepted by Preston Rowe Paterson Australasia Pty Ltd.