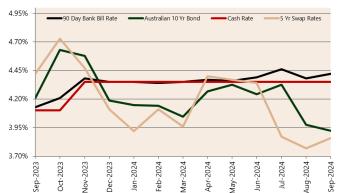

### **Interest Rates**

Westpac - Melbourne Institute

**ANZ-Roy Morgan Australian** Consumer Confidence\*\*

Mar-

**NAB Business** Confidence Index<sup>3</sup>