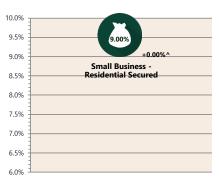

# **Economic Snapshot**

September 2024

\*\* Based on ANZ-Roy Morgan Australian Consumer Confidence released 27 September

\*\*\* Based on NAB Monthly Business Survey released 09 October

# Date of Publication figures based on those available at 23 October

## **Cash Rates**



4.35% 4.10%

Sep 2024

Jun 2024

Sep 2023

## **Consumer Price Index Australian All Groups\***



Jun 2024 138.8

+3.8%<sub>^YoY</sub>



Mar 2023 137.4

+3.6%^YoY



Jun 2023 133.7

+6.0%<sub>^YoY</sub>

### **Interest Rates**







Westpac - Melbourne Institute



**ANZ-Roy Morgan Australian** Consumer Confidence\*\*



Mar-

**NAB Business** Confidence Index<sup>3</sup>



# **Housing Loan Lending Rates Indicator**



#### **Share Prices and Indices**





# **Business Loan Lending Rates Indicator**



# **Private Sector Dwelling Approvals**



#### Non-Residential Approvals \$m (monthly)



## Dwelling Investment \$m (quarterly)



N.B. This data is compiled using publicly available publications which are produced in arrears to the current month.