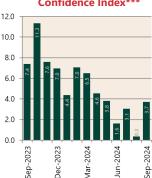

# **Economic Snapshot**

September 2024

\*\* Based on ANZ-Roy Morgan Australian Consumer Confidence released 27 September

\*\*\* Based on NAB Monthly Business Survey released 09 October

### **Interest Rates**

Westpac - Melbourne Institute

**ANZ-Roy Morgan Australian** Consumer Confidence\*\*

Mar-

**NAB Business** Confidence Index<sup>3</sup>