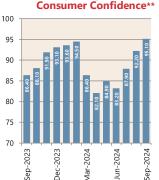

# **Economic Snapshot**

September 2024

\*\* Based on ANZ-Roy Morgan Australian Consumer Confidence released 27 September

\*\*\* Based on NAB Monthly Business Survey released 09 October

### **Interest Rates**

Westpac - Melbourne Institute

**ANZ-Roy Morgan Australian** Consumer Confidence\*\*

Mar-

**NAB Business** Confidence Index<sup>3</sup>