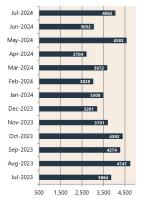

Consumer Confidence released 27 September

\*\*\* Based on NAB Monthly Business Survey released 09 October

# Date of Publication figures based on those available at 23 October

## **Cash Rates**



4.35% 4.10%

Sep 2024

Jun 2024

Sep 2023

## **Consumer Price Index Australian All Groups\***



Jun 2024 138.8

+3.8%<sub>^YoY</sub>



Mar 2023 137.4

+3.6%^YoY



Jun 2023 133.7

+6.0%<sub>^YoY</sub>

### **Interest Rates**







Westpac - Melbourne Institute



**ANZ-Roy Morgan Australian** Consumer Confidence\*\*



Mar-

**NAB Business** Confidence Index<sup>3</sup>



# **Housing Loan Lending Rates Indicator**



#### **Share Prices and Indices**





# **Business Loan Lending Rates Indicator**



# **Private Sector Dwelling Approvals**



#### Non-Residential Approvals \$m (monthly)



## Dwelling Investment \$m (quarterly)



N.B. This data is compiled using publicly available publications which are produced in arrears to the current month.