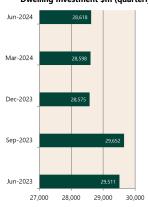

## Dwelling Investment \$m (quarterly)

N.B. This data is compiled using publicly available publications which are produced in arrears to the current month.