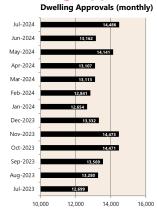

r 2024

\*\* Based on ANZ-Roy Morgan Australian Consumer Confidence released 27 September

\*\*\* Based on NAB Monthly Business Survey released 09 October

# Date of Publication figures based on those available at 23 October

## **Cash Rates**



4.35% 4.10%

Sep 2024

Jun 2024

Sep 2023

## **Consumer Price Index Australian All Groups\***



Jun 2024 138.8

+3.8%<sub>^YoY</sub>



Mar 2023 137.4

+3.6%^YoY



Jun 2023 133.7

+6.0%<sub>^YoY</sub>

### **Interest Rates**







Westpac - Melbourne Institute



**ANZ-Roy Morgan Australian** Consumer Confidence\*\*



Mar-

**NAB Business** Confidence Index<sup>3</sup>



# **Housing Loan Lending Rates Indicator**



#### **Share Prices and Indices**





# **Business Loan Lending Rates Indicator**



# **Private Sector Dwelling Approvals**



#### Non-Residential Approvals \$m (monthly)



## Dwelling Investment \$m (quarterly)



N.B. This data is compiled using publicly available publications which are produced in arrears to the current month.