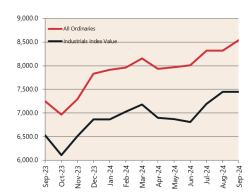

# **Economic Snapshot**

September 2024

\*\* Based on ANZ-Roy Morgan Australian Consumer Confidence released 27 September

\*\*\* Based on NAB Monthly Business Survey released 09 October

# Date of Publication figures based on those available at 23 October

## **Cash Rates**



4.35% 4.10%

Sep 2024

Jun 2024

Sep 2023

## **Consumer Price Index Australian All Groups\***



Jun 2024 138.8

+3.8%<sub>^YoY</sub>



Mar 2023 137.4

+3.6%^YoY



Jun 2023 133.7

+6.0%<sub>^YoY</sub>

### **Interest Rates**







Westpac - Melbourne Institute



**ANZ-Roy Morgan Australian** Consumer Confidence\*\*



Mar-

**NAB Business** Confidence Index<sup>3</sup>



# **Housing Loan Lending Rates Indicator**



#### **Share Prices and Indices**





# **Business Loan Lending Rates Indicator**



# **Private Sector Dwelling Approvals**



#### Non-Residential Approvals \$m (monthly)



## Dwelling Investment \$m (quarterly)



N.B. This data is compiled using publicly available publications which are produced in arrears to the current month.