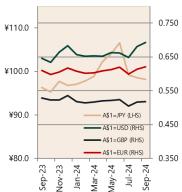

# **Economic Snapshot**

September 2024

\*\* Based on ANZ-Roy Morgan Australian Consumer Confidence released 27 September

\*\*\* Based on NAB Monthly Business Survey released 09 October

# Date of Publication figures based on those available at 23 October

## **Cash Rates**



4.35% 4.10%

Sep 2024

Jun 2024

Sep 2023

## **Consumer Price Index Australian All Groups\***



Jun 2024 138.8

+3.8%<sub>^YoY</sub>



Mar 2023 137.4

+3.6%^YoY



Jun 2023 133.7

+6.0%<sub>^YoY</sub>

### **Interest Rates**







Westpac - Melbourne Institute



**ANZ-Roy Morgan Australian** Consumer Confidence\*\*



Mar-

**NAB Business** Confidence Index<sup>3</sup>



# **Housing Loan Lending Rates Indicator**



#### **Share Prices and Indices**





# **Business Loan Lending Rates Indicator**



# **Private Sector Dwelling Approvals**



#### Non-Residential Approvals \$m (monthly)



## Dwelling Investment \$m (quarterly)



N.B. This data is compiled using publicly available publications which are produced in arrears to the current month.