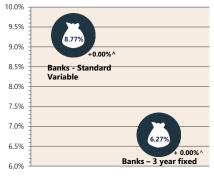

# **Economic Snapshot**

September 2024

\*\* Based on ANZ-Roy Morgan Australian Consumer Confidence released 27 September

\*\*\* Based on NAB Monthly Business Survey released 09 October

# Date of Publication figures based on those available at 23 October

## **Cash Rates**



4.35% 4.10%

Sep 2024

Jun 2024

Sep 2023

## **Consumer Price Index Australian All Groups\***



Jun 2024 138.8

+3.8%<sub>^YoY</sub>



Mar 2023 137.4

+3.6%^YoY



Jun 2023 133.7

+6.0%<sub>^YoY</sub>

### **Interest Rates**







Westpac - Melbourne Institute



**ANZ-Roy Morgan Australian** Consumer Confidence\*\*



Mar-

**NAB Business** Confidence Index<sup>3</sup>



# **Housing Loan Lending Rates Indicator**



#### **Share Prices and Indices**





# **Business Loan Lending Rates Indicator**



# **Private Sector Dwelling Approvals**



#### Non-Residential Approvals \$m (monthly)



## Dwelling Investment \$m (quarterly)



N.B. This data is compiled using publicly available publications which are produced in arrears to the current month.