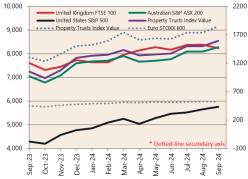

# **Economic Snapshot**

September 2024

\*\* Based on ANZ-Roy Morgan Australian Consumer Confidence released 27 September

\*\*\* Based on NAB Monthly Business Survey released 09 October

# Date of Publication figures based on those available at 23 October

## **Cash Rates**



4.35% 4.10%

Sep 2024

Jun 2024

Sep 2023

## **Consumer Price Index Australian All Groups\***



Jun 2024 138.8

+3.8%<sub>^YoY</sub>



Mar 2023 137.4

+3.6%^YoY



Jun 2023 133.7

+6.0%<sub>^YoY</sub>

### **Interest Rates**







Westpac - Melbourne Institute



**ANZ-Roy Morgan Australian** Consumer Confidence\*\*



Mar-

**NAB Business** Confidence Index<sup>3</sup>



# **Housing Loan Lending Rates Indicator**



#### **Share Prices and Indices**





# **Business Loan Lending Rates Indicator**



# **Private Sector Dwelling Approvals**



#### Non-Residential Approvals \$m (monthly)



## Dwelling Investment \$m (quarterly)



N.B. This data is compiled using publicly available publications which are produced in arrears to the current month.